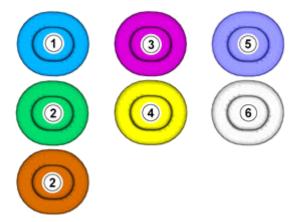

#### Color symbols

2

IMG-363036

#### Note!

This colour chart displays (in colour print and electronic version) the importance of the different colours used in the images of the method steps.

- 1. Used for focused component, the component with which you will do something.
- Used as extra colors when you need to show or differentiate additional parts.
- Used for attachments that are to be removed/installed. May be screws, clips, connectors, etc.
- 4. Used when the component is not fully removed from the vehicle but only hung to the side.
- 5. Used for standard tools and special tools.
- 6. Used as background color for vehicle components.