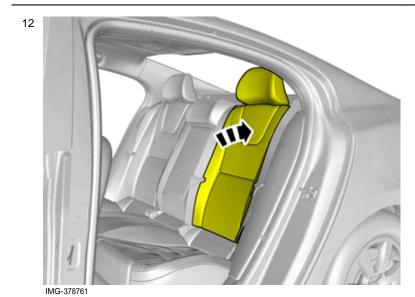

with which you will do something.
- Used as extra colors when you need to show or differentiate additional parts.
- Used for attachments that are to be removed/installed. May be screws, clips, connectors, etc.
- 4. Used when the component is not fully removed from the vehicle but only hung to the side.
- 5. Used for standard tools and special tools.
- 6. Used as background color for vehicle components.

#### Accessory installation



Volvo Car Corporation Gothenburg, Sweden

3



IMG-378742

4



IMG-378747



© Volvo Car Corporation



Volvo Car Corporation Gothenburg, Sweden

6



IMG-3/8/6

7



IMG-378755

8



IMG-340312



Volvo Car Corporation Gothenburg, Sweden



IMG-378757





11

## Installation instructions, accessories

Volvo Car Corporation Gothenburg, Sweden



IMG-378759