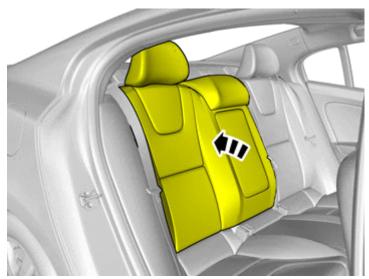

the component with which you will do something.
- Used as extra colors when you need to show or differentiate additional parts.
- Used for attachments that are to be removed/installed. May be screws, clips, connectors, etc.
- 4. Used when the component is not fully removed from the vehicle but only hung to the side.
- 5. Used for standard tools and special tools.
- 6. Used as background color for vehicle components.

#### Accessory installation



Volvo Car Corporation Gothenburg, Sweden

3



IMG-378742

4



IMG-378747



© Volvo Car Corporation



Volvo Car Corporation Gothenburg, Sweden

6



IMG-3/8/6

7



IMG-378755

8



IMG-340312



Volvo Car Corporation Gothenburg, Sweden



IMG-378757





11

## Installation instructions, accessories

Volvo Car Corporation Gothenburg, Sweden



IMG-378759